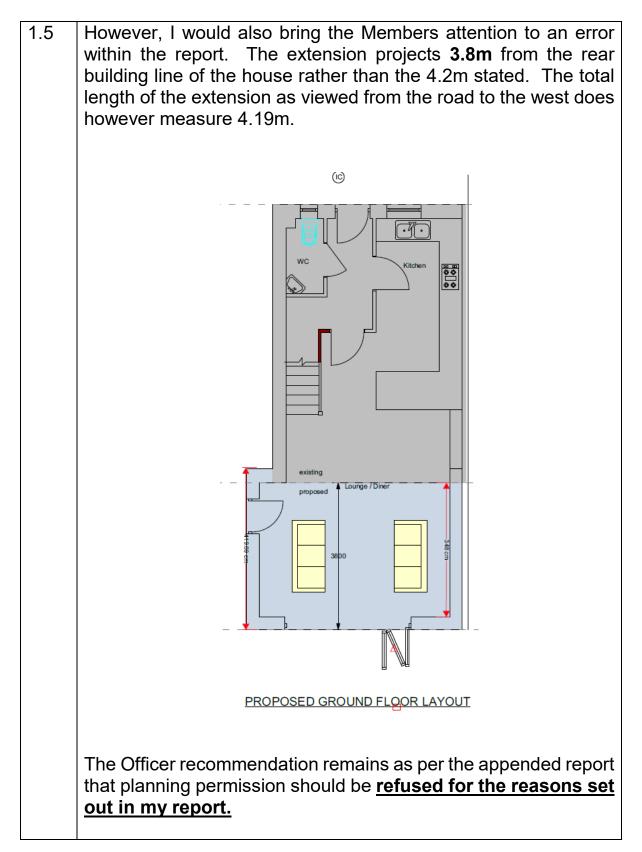

| 1.0 | Purpose of Report                                                                                                                                                                                                                                                |
|-----|------------------------------------------------------------------------------------------------------------------------------------------------------------------------------------------------------------------------------------------------------------------|
| 1.1 | This planning report is being presented to Members to clarify an issue raised during consideration of the above application at 4 <sup>th</sup> November 2021 meeting of the Planning Committee regarding the correct length of the proposed extension.           |
| 1.2 | Following my presentation of the appended officers report, the applicant spoke in support of his application. He advised that the stated length of the proposed extension in the report of 4.2m was incorrect. He advised that the extension measured 3.5m long. |
| 1.3 | It was resolved by Planning Committee to defer making a decision to allow for the accurate measurement to be clarified.                                                                                                                                          |
| 1.4 | The agent has since confirmed that the measurement of 3.5m provided by the applicant was the internal measurement of the extension and not an external measurement.                                                                                              |